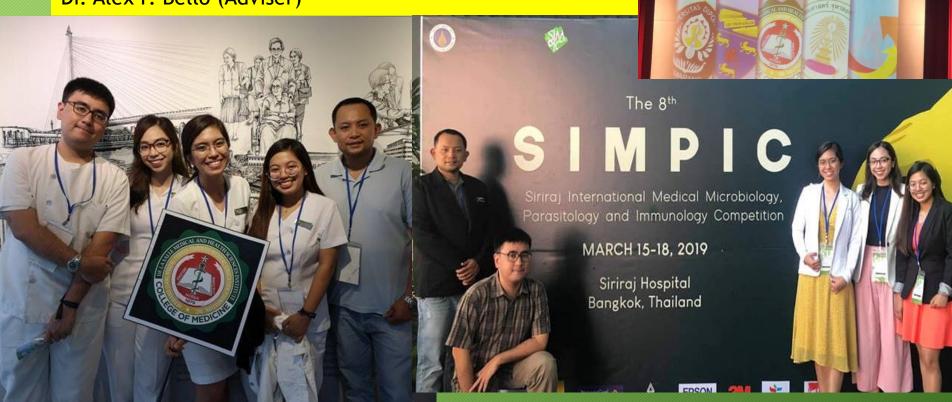

#### **MARCH 2019**

SIMPIC 2019 (Siriraj International Medical Microbiology, Parasitology and Immunology Competition)

(March 15-18, 2019, Mahidol University, Thailand)

<u>SEMI-FINALIST/ FIFTH PLACE - out of 11 countries, 55</u> <u>teams:</u> Ricardo Leoncito E. Ampil II, Janina Suzette C. Guillermo, Bianca Victoria C. Peña, Vanessa Leslie Rivera, Dr. Alex P. Bello (Adviser)