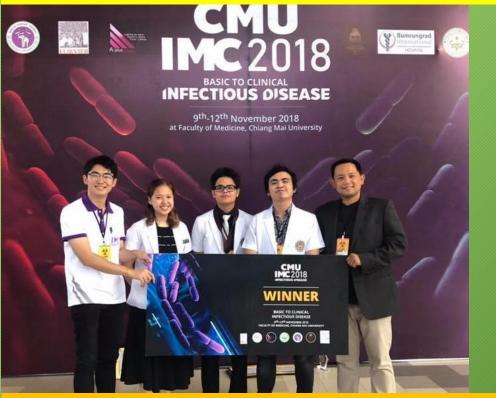

#### **NOVEMBER 2018**

THE WINNER

Chiang Mai University - International Medical Challenge (November 9-12, 2018, Thailand)

<u>CHAMPION - out of 8 countries, 35 teams, 105 participants:</u>
Justin Daniel Belmonte, Beverly Christine Yu, Chesterlee
Ocampo, Dr. Alex P. Bello (Adviser)

SILVER MEDAL for MCQ: Justin Daniel Belmonte